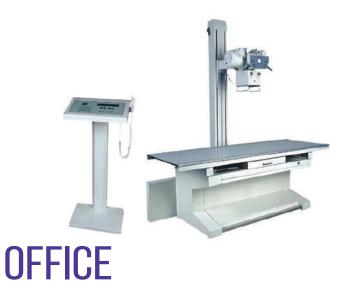

## **IMMUNIZATIONS**

- Desk
- Chairs (3)
- Refrigerator
- Ice packs & coolers
- Stainless Steel containers with lids
- Pediatric table
- Linens for table
- IV stand (2)
- Stretcher

- Complete x-ray Equipment
- X-ray Bed
- Developer & film
- Led Aprons
- Display Light for x-ray films