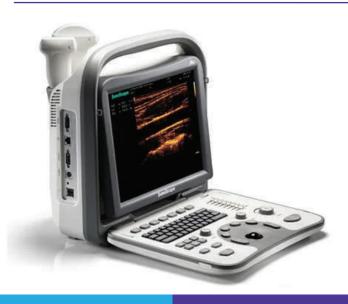

## **WOMEN'S HEALTH**

- Vaginal speculum various sizes
- Insertion equipment of DIU
- Gowns
- Instrumental set for care delivering
- Disinfections containers
- Portable ultrasound machine w/ printer
- Ultrasound wand
- Cart
- Birthing table