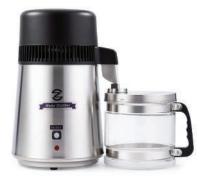

## LABORATORY

- Pipette agitator
- Chronometer
- Propane Gas burner
- Rubber bulb
- Electric stove or gas' stove
- Water distiller
- Sahli pipettes for hemoglobin
- Lab chairs with backs (2)
- Scale from 10mg to 100mg
- Lamp with Mirror
- Micro-pipette 0-100 micro-liters, 20-200 micro-liters, 100-1000 micro-liters
- Sterilizer of dry warm of 60x 40x40 as minimum measures
- At least 12 glasses (each) serological pipettes CF, 1X0.01 ml, 10x0.10 ml., 5x0.10 ml.
- Centrifuge to 5,000 rpm., w/ head for standard tubes (13x100)
- Centrifuge for micro-hematocrit for 24 capillaries
- Rotator of adjustable range (100 to 200 rpm)
- Electric Binocular microscope w/ four objectives, according the service's needs quantity
- Vacuum tubes 12x75, 13x100, & 12x75mm or test tubes of similar measurement w/ anticoagulant
- Tubes for erythrocyte sedimentation
- Needles for vacuum tubes or number 20 if using test tubes
- Serological plates with 12 rings (if febrile antigens are made)
- Platinum loops (apply if doing cultivation and plantings)
- Loops holder (apply if doing cultivation and plantings)
- Petri dishes of 10 x100 mm., 15x100 mm., 20x100mm disposables (if doing cultivation)
- Antibiogram discs (apply if doing cultivation)
- Maria washroom with capacity of 5 lt. (apply just in special tests)
- Automatic autoclave, at least 14 lt., or pressure cooker
- Emergency's illumination equipment, working, automatic power to electric power outages