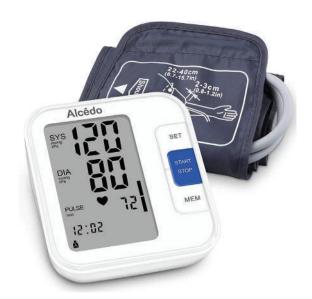

## **CONSULTATION ROOMS (X4)**

- Blood pressure monitor
- Blood pressure cuffs adult, child & infant
- Otoscope for checking ears
- Thermometer
- Alligator forceps
- Irrigating bulb syringe / baby bulb syringe
- Sheets
- Pedestal lamp
- Flashlight
- Dr. chair
- Patient chairs (3)
- Gestogram
- Step stool
- Reflex hammer
- Exam gowns
- EKG machine
- Tuning forks
- Sterile needles 22, 33, 25, 27g & 1, 1-1/2in
- Sterile syringes 1, 3, 5, 10, 20, 30, and 60cc
- Suture kit with needles
- Scalpel holder
- Scalpel blades various sizes
- Plastic pans
- Kidney shaped emesis basins
- Bandage scissors
- Small, sharp pointed scissors